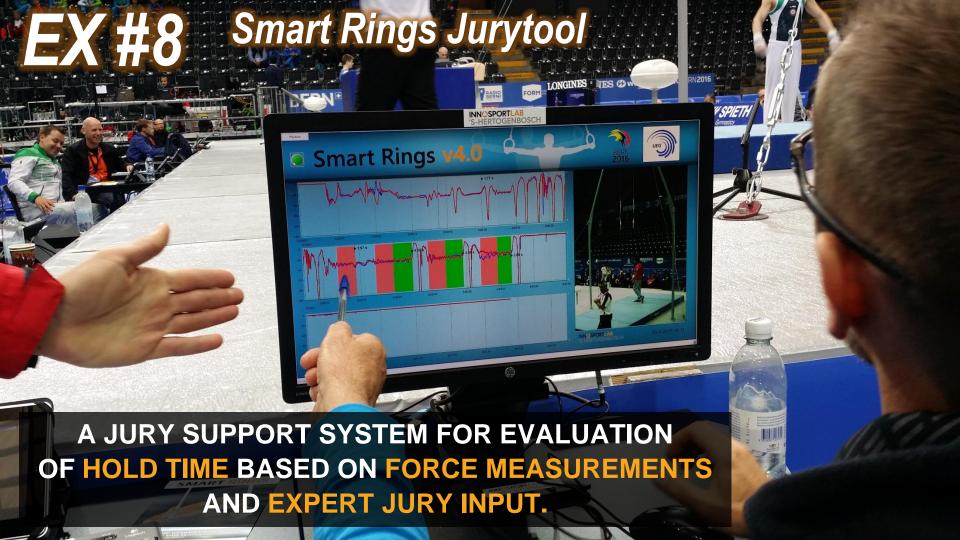

| 80,400  | (+2,650)  |
| 3    | Kas Bruglegger   | 0,000  | 14,550 | 14,000 | 0,000  | 12,250 | 0,000  | 40,800  | (+1,250)  |
| 4    | Bram van Vloeren | 13,200 | 14,000 | 12,950 | 13,350 | 13,400 | 13,450 | 80,350  | (+2,750)  |
| 5    | Frans Mat        | 14,400 | 14,700 | 13,750 | 14,400 | 12,800 | 14,300 | 84,350  | (+6,400)  |
|      | Total            | 41,900 | 43,950 | 41,400 | 42,500 | 41,650 | 42,050 | 253,450 |           |

## EX #4 Cable tension: Controlling cable tension on High Bar







## EX #5 Testing gymnastics product





### Impact Test

0.5 0.4 0.3 0.2

0.1 0.0

-0.1 -0.2

0:00:02

0:00:04

**FIG International Gymnastics Federation** Standard Specification for 20 cm Landing Mats MAG - Men Artistic Gymnastics



0:00:10







0:00:06

0:00:08

























### "HAWK-EYE" / VAR FOR GYMNASTICS





















EUROPEAN