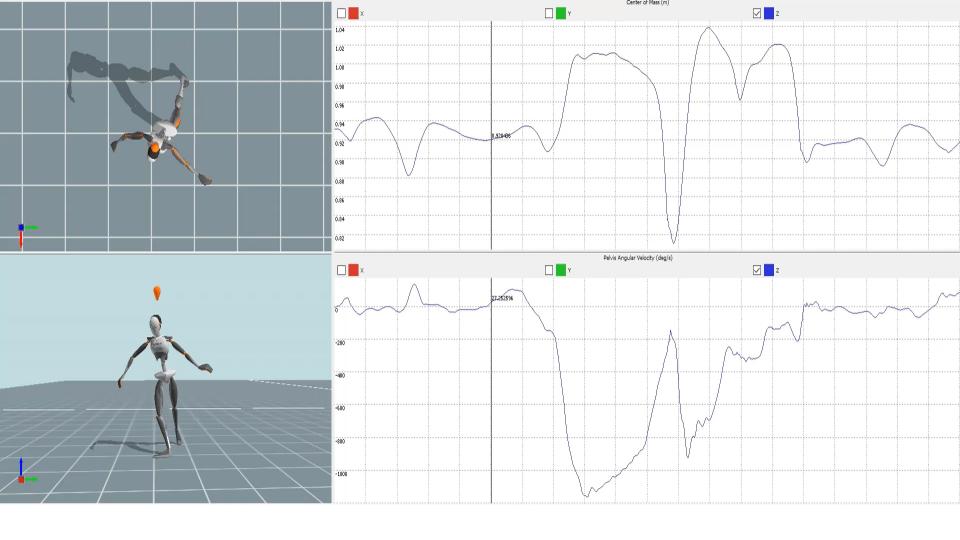

00 | 80,400  | (+2,650)  |
| 3    | Kas Bruglegger   | 0,000  | 14,550 | 14,000 | 0,000  | 12,250 | 0,000  | 40,800  | (+1,250)  |
| 4    | Bram van Vloeren | 13,200 | 14,000 | 12,950 | 13,350 | 13,400 | 13,450 | 80,350  | (+2,750)  |
| 5    | Frans Mat        | 14,400 | 14,700 | 13,750 | 14,400 | 12,800 | 14,300 | 84,350  | (+6,400)  |
|      | Total            | 41,900 | 43,950 | 41,400 | 42,500 | 41,650 | 42,050 | 253,450 |           |

## EX #4 Cable tension: Controlling cable tension on High Bar







## EX #5 Testing gymnastics product





### Impact Test

0.5 0.4 0.3 0.2

0.1 0.0

-0.1 -0.2

0:00:02

0:00:04

**FIG International Gymnastics Federation** Standard Specification for 20 cm Landing Mats MAG - Men Artistic Gymnastics



0:00:10







0:00:06

0:00:08

























### "HAWK-EYE" / VAR FOR GYMNASTICS





















EUROPEAN