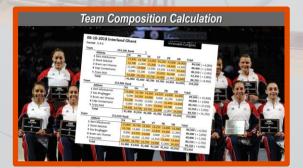

## EX #3 Team Composition Calculation

### If you have to send 5, who would you pick?

#### **06-10-2018 Interland Ghent**

| 1  |                   | FX    | PH    | SR    | VT    | PB    | НВ    | тот   | ranking |
|----|-------------------|-------|-------|-------|-------|-------|-------|-------|---------|
| 2  | Bert Alleskunner  | 13,80 | 14,70 | 13,65 | 14,25 | 13,80 | 14,30 | 84,50 | 1       |
| 3  | Rienk Rekstok     | 13,70 | 13,80 | 13,30 | 13,85 | 14,45 | 11,30 | 80,40 | 3       |
| 4  | Kas Bruglegger    | 0,00  | 14,55 | 14,00 | 0,00  | 12,25 | 0,00  | 40,80 | 9       |
| 5  | Bram van Vloeren  | 13,20 | 14,00 | 12,95 | 13,35 | 13,40 | 13,45 | 80,35 | 4       |
| 6  | Maikel Sprong     | 13,25 | 12,65 | 12,20 | 14,05 | 11,70 | 12,85 | 76,70 | 5       |
| 7  | Ton Sprong        | 11,45 | 11,70 | 13,65 | 13,30 | 13,30 | 0,00  | 63,40 | 6       |
| 8  | Siemen Stuiterbal | 13,75 | 9,90  | 0,00  | 14,15 | 0,00  | 11,40 | 49,20 | 7       |
| 9  | Edje Zonderhand   | 0,00  | 13,10 | 0,00  | 15,05 | 14,20 | 0,00  | 42,35 | 8       |
| 10 | Tony Spierbal     | 0,00  | 14,00 | 13,85 | 0,00  | 0,00  | 0,00  | 27,85 | 10      |
| 11 | Frans Mat         | 14,40 | 14,70 | 13,75 | 14,40 | 12,80 | 14,30 | 84,35 | 2       |

#### 06-10-2018 Interland Ghent

Format 5-3-3

| Team | 254,200          | Rank   | 1      |        |        |        |        |         |           |
|------|------------------|--------|--------|--------|--------|--------|--------|---------|-----------|
|      | Athlete          | FX     | PH     | SR     | VT     | PB     | НВ     | Total   |           |
| 1    | Bert Alleskunner | 13,800 | 14,700 | 13,650 | 14,250 | 13,800 | 14,300 | 84,500  | (+6,000)  |
| 2    | Rienk Rekstok    | 13,700 | 13,800 | 13,300 | 13,850 | 14,450 | 11,300 | 80,400  | (+1,900)  |
| 3    | Bram van Vloeren | 13,200 | 14,000 | 12,950 | 13,350 | 13,400 | 13,450 | 80,350  | (+2,350)  |
| 4    | Edje Zonderhand  | 0,000  | 13,100 | 0,000  | 15,050 | 14,200 | 0,000  | 42,350  | (+2,000)  |
| 5    | Frans Mat        | 14,400 | 14,700 | 13,750 | 14,400 | 12,800 | 14,300 | 84.350  | (+6,450)  |
|      | Total            | 41,900 | 43,400 | 40,700 | 43,700 | 42,450 | 42,050 | 254,200 | <b>)</b>  |
| Team | 253,900          | Rank   | 2      |        |        |        |        |         |           |
|      | Athlete          | FX     | PH     | SR     | VT     | PB     | НВ     | Total   |           |
| 1    | Bert Alleskunner | 13,800 | 14,700 | 13,650 | 14,250 | 13,800 | 14,300 | 84,500  | (+31,400) |
| 2    | Kas Bruglegger   | 0,000  | 14,550 | 14,000 | 0,000  | 12,250 | 0,000  | 40,800  | (+1,600)  |
| 3    | Bram van Vloeren | 13,200 | 14,000 | 12,950 | 13,350 | 13,400 | 13,450 | 80,350  | (+27,250) |
| 4    | Edje Zonderhand  | 0,000  | 13,100 | 0,000  | 15,050 | 14,200 | 0,000  | 42,350  | (+3,100)  |
| 5    | Frans Mat        | 14,400 | 14,700 | 13,750 | 14,400 | 12,800 | 14,300 | 84.350  | (+31,250) |
|      | Total            | 41,400 | 43,950 | 41,400 | 43,700 | 41,400 | 42,050 | 253,900 | <b>)</b>  |
| Team | 253,450          | Rank   | 3      |        |        |        |        |         |           |
|      | Athlete          | FX     | PH     | SR     | VT     | PB     | НВ     | Total   |           |
| 1    | Bert Alleskunner | 13,800 | 14,700 | 13,650 | 14,250 | 13,800 | 14,300 | 84,500  | (+6,550)  |
| 2    | Rienk Rekstok    | 13,700 | 13,800 | 13,300 | 13,850 | 14,450 | 11,300 | 80,400  | (+2,650)  |
| 3    | Kas Bruglegger   | 0,000  | 14,550 | 14,000 | 0,000  | 12,250 | 0,000  | 40,800  | (+1,250)  |
| 4    | Bram van Vloeren | 13,200 | 14,000 | 12,950 | 13,350 | 13,400 | 13,450 | 80,350  | (+2,750)  |
| 5    | Frans Mat        | 14,400 | 14,700 | 13,750 | 14,400 | 12,800 | 14,300 | 84,350  | (+6,400)  |
|      | Total            | 41,900 | 43,950 | 41,400 | 42,500 | 41,650 | 42,050 | 253,450 |           |