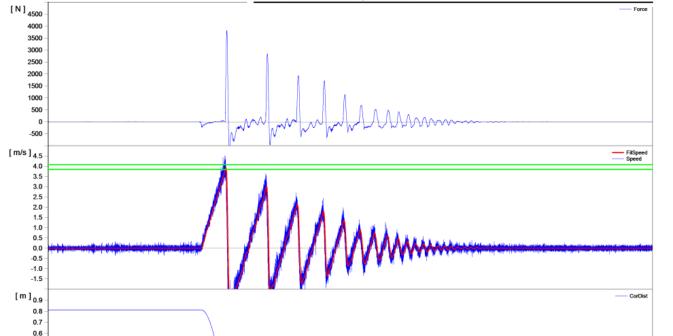

### Impact Test

0.5 0.4 0.3 0.2

0.1 0.0

-0.1 -0.2

0:00:02

0:00:04

**FIG International Gymnastics Federation** Standard Specification for 20 cm Landing Mats MAG - Men Artistic Gymnastics

0:00:10

0:00:06

0:00:08