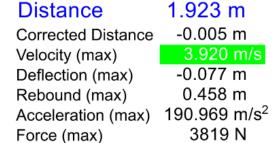

### Impact Test

0.5 0.4 0.3 0.2

0.1 0.0

-0.1 -0.2

0:00:02

0:00:04

**FIG International Gymnastics Federation** Standard Specification for 20 cm Landing Mats MAG - Men Artistic Gymnastics

0:00:10

0:00:06

0:00:08