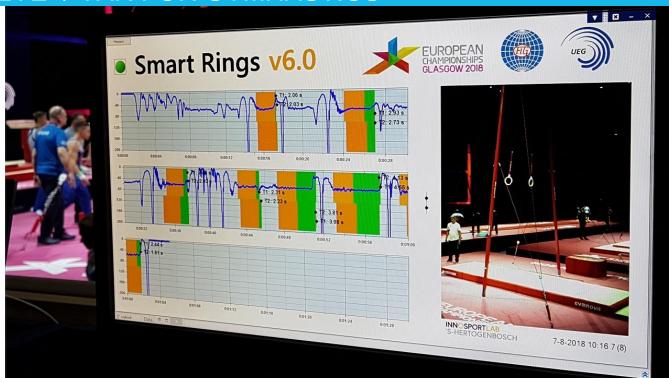

| 0,000  | 14,550 | 14,000 | 0,000  | 12,250 | 0,000  | 40,800  | (+1,250)  |
| 4    | Bram van Vloeren | 13,200 | 14,000 | 12,950 | 13,350 | 13,400 | 13,450 | 80,350  | (+2,750)  |
| 5    | Frans Mat        | 14,400 | 14,700 | 13,750 | 14,400 | 12,800 | 14,300 | 84,350  | (+6,400)  |
|      | Total            | 41,900 | 43,950 | 41,400 | 42,500 | 41,650 | 42,050 | 253,450 |           |

## EX #4 Cable tension: Controlling cable tension on High Bar







## EX #5 Testing gymnastics product





### Impact Test

0.5 0.4 0.3 0.2

0.1 0.0

-0.1 -0.2

0:00:02

0:00:04

**FIG International Gymnastics Federation** Standard Specification for 20 cm Landing Mats MAG - Men Artistic Gymnastics



0:00:10







0:00:06

0:00:08

























### "HAWK-EYE" / VAR FOR GYMNASTICS





















EUROPEAN